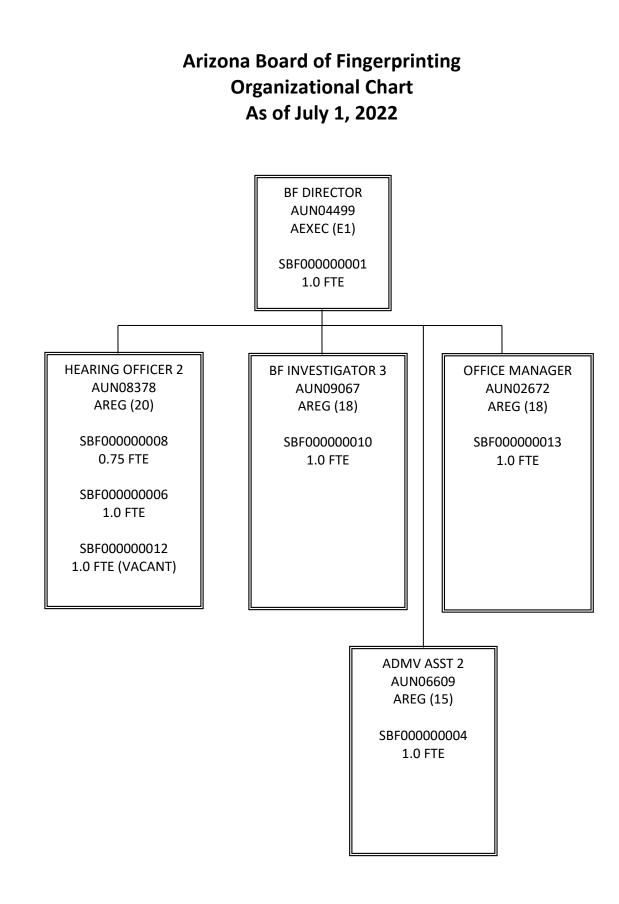

ays.
- The Board communicates with applicants effectively and efficiently based on the high level of applications completed on initial submission (87.38%)
- The Board Investigator has exceeded the Board's goal (96%) for the percentage of recommendations accepted at an expedited review. The very high acceptance rate (99.75%) makes Board meetings more efficient

The Board looks forward to building on these successes and providing outstanding service to the public. If you have any questions regarding the accompanying budget schedules and explanatory information, please do not hesitate to contact me at (602) 265-3747 or matthew.scheller@fingerprint.az.gov.

Sincerel Matthew A. Scheller

Executive Director cc: Kyley Jensen, Budget Analyst, Governor's Office of Strategic Planning and Budgeting





# State of Arizona Budget Request

State Agency

### **Board of Fingerprinting**

#### A.R.S. Citation: A.R.S. §§ 41-619.51 to 41-619.57

#### Governor DUCEY:

This and the accompanying budget schedules, statements and explanatory information constitute the operating budget request for this agency for Fiscal Year 2024.

To the best of my knowledge all statements and explanations contained in the estimates submitted are true and correct.

| Agency Head:   | Matthew A. Scheller |                 | Non-Appropriated Funds       |                |          | FY 2023<br>Expd. Plan | FY 2024<br>Fund. Issue | FY 2024<br>Total Budget |
|----------------|---------------------|-----------------|------------------------------|----------------|----------|-----------------------|--------------------